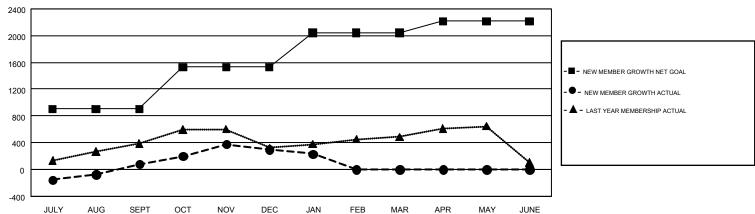

## GOALS AND ACTUAL MEMBERS CUMULATIVE

| DROPPED CLUBS: 27              |       | 320 CLUBS OF 557 ADDED 1 OR MORE<br>NEW MEMBERS | GENDER DISTRIBUTION  MALE 7,701 (60.71%) |                |       |
|--------------------------------|-------|-------------------------------------------------|------------------------------------------|----------------|-------|
| DROPPED MEMBERS                |       |                                                 | FEMALE                                   | 4,983 (39.29%) |       |
| DECEASED                       | 47    |                                                 | TOTAL FAMILY UNIT MEMBERS                |                | 1,498 |
| CLUB CANCELLED 537 OTHER 1,179 |       | CLICK HERE FOR CUMULATIVE  MEMBERSHIP DATA      | FAMILY MEMBERS PAYING HALF DUES          |                | 819   |
| TOTAL                          | 1,763 |                                                 |                                          |                |       |