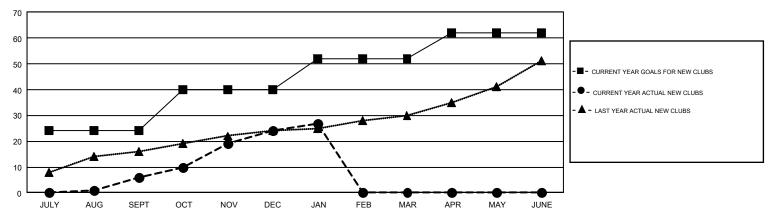

/DEC           | 629                                                            | 1,002                                                        | 783                                                |  |
| JAN/FEB/MAR           | 12            | 3         | 19            | JAN/FEB/MAR           | 513                                                            | 460                                                          | 527                                                |  |
| APR/MAY/JUNE          | 10            | 0         | 0             | APR/MAY/JUNE          | 173                                                            | 0                                                            | 0                                                  |  |

## GOALS AND ACTUAL NEW CLUBS CUMULATIVE



## GOALS AND ACTUAL MEMBERS CUMULATIVE



| DROPPED CLUBS: 27              |       | 320 CLUBS OF 557 ADDED 1 OR MORE<br>NEW MEMBERS | GENDER DISTRIBUTION  MALE 7,701 (60.71%) |                |       |
|--------------------------------|-------|-------------------------------------------------|------------------------------------------|----------------|-------|
| DROPPED MEMBERS                |       |                                                 | FEMALE                                   | 4,983 (39.29%) |       |
| DECEASED                       | 47    |                                                 | TOTAL FAMILY UNIT MEMBERS                |                | 1,498 |
| CLUB CANCELLED 537 OTHER 1,179 |       | CLICK HERE FOR CUMULATIVE  MEMBERSHIP DATA      | FAMILY MEMBERS PAYI